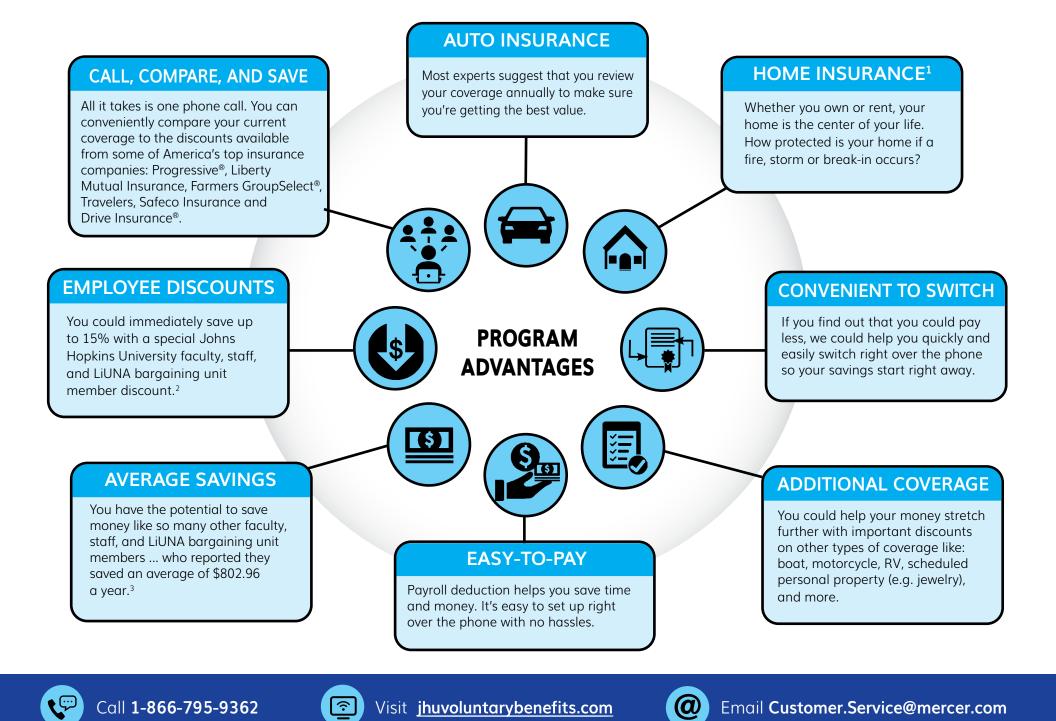

Auto insurance and home insurance may not be available from all carriers in all states and may not be offered in this program.

<sup>2</sup>Discounts are not available from all carriers and only available to those who qualify. Coverages, discounts and billing options are subject to state availability, individual qualification and/or the insuring company's underwriting guidelines

<sup>3</sup>Savings are not guaranteed for all Johns Hopkins University faculty, staff, and LiUNA bargaining unit member. The \$802.96 average annual reported savings is based on other employees who reported their prior premium and, through Mercer Voluntary Benefits, switched to several carriers' auto insurance programs between 10/7/22 and 10/7/23.