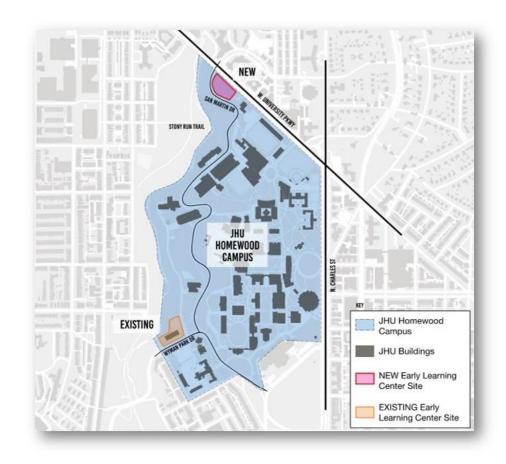

ilos, these groupings will create a world-class AI space for cross-disciplinary research and translation



## **Ongoing Activities**

- Design is currently in the Construction Documents phase
- Enabling work adjacent to Agora and Wyman 1 is underway- Currently Happening
- Water line utility improvements along 31<sup>st</sup> St.- Currently Happening
- Project mobilization is expected in June 2025
  - Establish sediment and erosion control measures June/July 2025
  - Relocated existing utilities –July 2025
  - Install sheeting and shoring systems August/September 2025
  - Begin excavation September 2025
  - Begin concrete operations/install cranes October/November 2025

## Ongoing Activities – Logistics Planning



## Ongoing Activities – Traffic Routing



### New Homewood ELC Location:





115 W. University Parkway

## Sneak Peek:



## Sneak Peek: San Martin Drive View



#### Sneak Peek: Interiors

- Hopkins Early Learning Center Design Advisory Committee (HELCDAC) to allow parent participation in design
- Parents selected final interior finish palette
- Parents also helped with playground input

Along with Center Staff and Leadership input during design



Proposed Lobby



Proposed Classroom



Proposed Corridor

## **Questions around Construction?**



## **Ongoing Questions?**

**Contact:** 

Childcare@jhu.edu