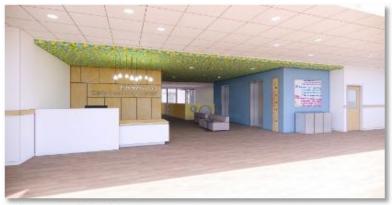

#### Sneak Peek: Interiors

- Hopkins Early Learning Center Design Advisory Committee (HELCDAC) to allow parent participation in design
- Parents selected final interior finish palette
- Parents also helped with playground input

Along with Center Staff and Leadership input during design

Proposed Lobby

Proposed Classroom

Proposed Corridor