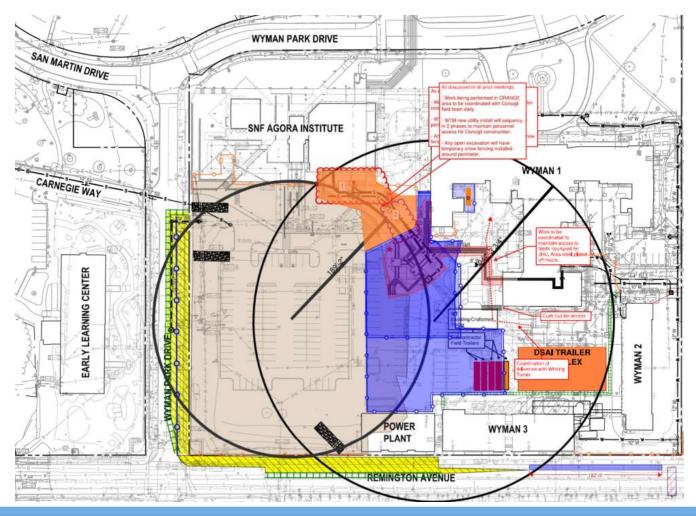

," collocating disciplines into thematic zones. Unlike traditional academic silos, these groupings will create a world-class AI space for cross-disciplinary research and translation



## **Ongoing Activities**

- Design is currently in the Construction Documents phase
- Enabling work adjacent to Agora and Wyman 1 is underway- Currently Happening
- Water line utility improvements along 31<sup>st</sup> St.- Currently Happening
- Project mobilization is expected in June 2025
  - Establish sediment and erosion control measures June/July 2025
  - Relocated existing utilities –July 2025
  - Install sheeting and shoring systems August/September 2025
  - Begin excavation September 2025
  - Begin concrete operations/install cranes October/November 2025

## Ongoing Activities – Logistics Planning



## Ongoing Activities – Traffic Routing



### New Homewood ELC Location:





115 W. University Parkway

## Sneak Peek:



## Sneak Peek: San Martin Drive View



#### Sneak Peek: Interiors

- Hopkins Early Learning Center Design Advisory Committee (HELCDAC) to allow parent participation in design
- Parents selected final interior finish palette
- Parents also helped with playground input

Along with Center Staff and Leadership input during design



Proposed Lobby



Proposed Classroom



Proposed Corridor

## **Questions around Construction?**



## **Ongoing Questions?**

**Contact:** 

Childcare@jhu.edu