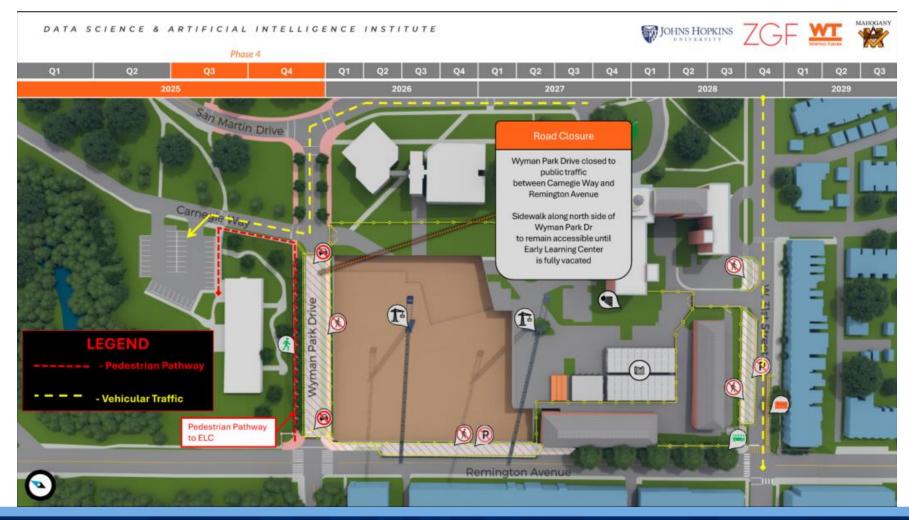

nes. Unlike traditional academic silos, these groupings will create a world-class AI space for cross-disciplinary research and translation



## **Ongoing Activities**

- Design is currently in the Construction Documents phase
- Enabling work adjacent to Agora and Wyman 1 is underway- Currently Happening
- Water line utility improvements along 31<sup>st</sup> St.- Currently Happening
- Project mobilization is expected in June 2025
  - Establish sediment and erosion control measures June/July 2025
  - Relocated existing utilities –July 2025
  - Install sheeting and shoring systems August/September 2025
  - Begin excavation September 2025
  - Begin concrete operations/install cranes October/November 2025

## Ongoing Activities – Logistics Planning



## Ongoing Activities – Traffic Routing



### New Homewood ELC Location:





115 W. University Parkway

## Sneak Peek:



## Sneak Peek: San Martin Drive View



#### Sneak Peek: Interiors

- Hopkins Early Learning Center Design Advisory Committee (HELCDAC) to allow parent participation in design
- Parents selected final interior finish palette
- Parents also helped with playground input

Along with Center Staff and Leadership input during design



Proposed Lobby



Proposed Classroom



Proposed Corridor

## **Questions around Construction?**



## **Ongoing Questions?**

**Contact:** 

Childcare@jhu.edu