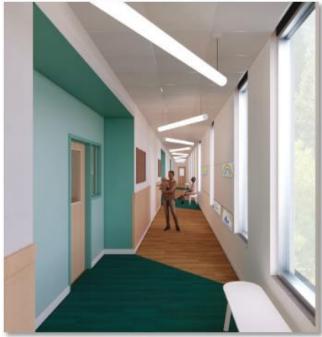

#### Sneak Peek: Interiors

- Hopkins Early Learning Center Design Advisory Committee (HELCDAC) to allow parent participation in design
- Parents selected final interior finish palette
- Parents also helped with playground input

Along with Center Staff and Leadership input during design

Proposed Lobby

Proposed Classroom

Proposed Corridor