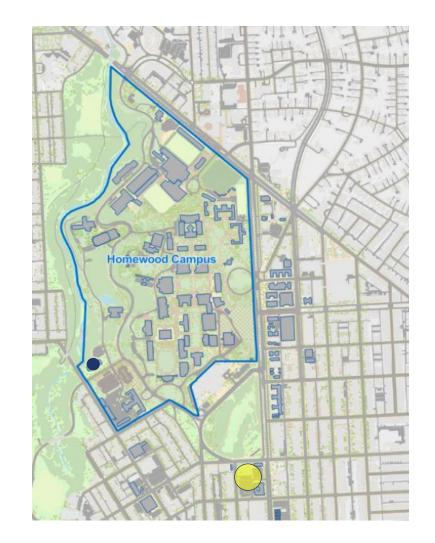

35 sf per child is required for all floor space (not including work areas, kitchens, bathrooms, corridors, storage, etc.) by State of Maryland regulations. For the ELC size today, that requirement is about 3,400 sf and we have put in place almost double that.
- Other unique building features (such as the child size toilets, multiple food preparation areas in classrooms, etc.)
- Secure outdoor play area 75 sf x half of capacity is required by State of Maryland regulations. For ELC size today, that requirement is about 4,000 sf and we have put in place a much larger play area.
- **Parking** 1 parking space per 4 employees is required by Baltimore zoning.
- Safe and secure drop off and entryway

#### **University Parkway**





#### Wyman Park Parcel Site





#### 29<sup>th</sup> Street







#### **Keswick**





### Peer Benchmarking

| Name                       | University Provided | Childcare Facility                     | Distance from Center of Campus |
|----------------------------|---------------------|----------------------------------------|--------------------------------|
| Yale University            | No                  | None                                   |                                |
| Brown University           | No                  | None                                   |                                |
| University of Chicago      | No                  | None                                   |                                |
| Columbia University        | No                  | None                                   |