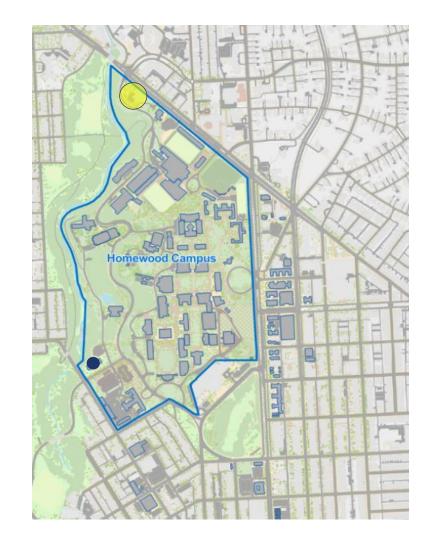

d Worklife

#### **Minimum Requirements**

- Secure interior space 35 sf per child is required for all floor space (not including work areas, kitchens, bathrooms, corridors, storage, etc.) by State of Maryland regulations. For the ELC size today, that requirement is about 3,400 sf and we have put in place almost double that.
- Other unique building features (such as the child size toilets, multiple food preparation areas in classrooms, etc.)
- Secure outdoor play area 75 sf x half of capacity is required by State of Maryland regulations. For ELC size today, that requirement is about 4,000 sf and we have put in place a much larger play area.
- **Parking** 1 parking space per 4 employees is required by Baltimore zoning.
- Safe and secure drop off and entryway

#### **University Parkway**





#### Wyman Park Parcel Site





#### 29<sup>th</sup> Street







#### **Keswick**





### Peer Benchmarking

| Name                       | University Provided | Childcare Facility                     | Distance from Center of Campus |
|----------------------------|---------------------|----------------------------------------|--------------------------------|
| Yale University            | No                  | None                                   |                                |
| Brown University           | No                  | None                                   |                                |
| University of Chicago      | No                  | None                                   |                                |
| Columbia University        | No