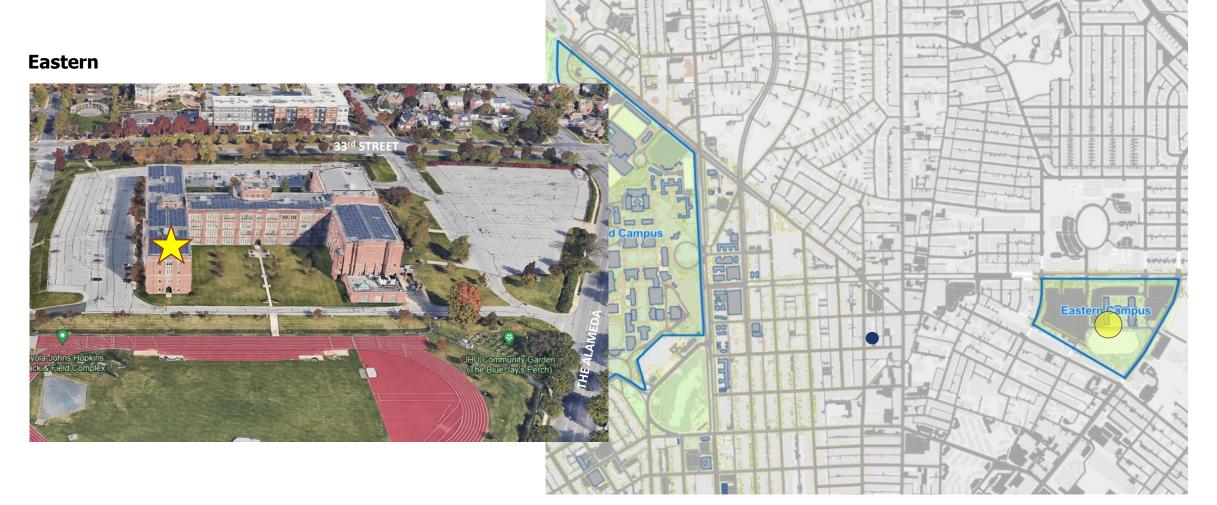

5 sf per child is required for all floor space (not including work areas, kitchens, bathrooms, corridors, storage, etc.) by State of Maryland regulations. For the ELC size today, that requirement is about 3,400 sf and we have put in place almost double that.
- Other unique building features (such as the child size toilets, multiple food preparation areas in classrooms, etc.)
- Secure outdoor play area 75 sf x half of capacity is required by State of Maryland regulations. For ELC size today, that requirement is about 4,000 sf and we have put in place a much larger play area.
- **Parking** 1 parking space per 4 employees is required by Baltimore zoning.
- Safe and secure drop off and entryway

#### **University Parkway**





#### Wyman Park Parcel Site





#### 29<sup>th</sup> Street







#### **Keswick**





### Peer Benchmarking

| Name                       | University Provided | Childcare Facility                     | Distance from Center of Campus |
|----------------------------|---------------------|----------------------------------------|--------------------------------|
| Yale University            | No                  | None                                   |                                |
| Brown University           | No                  | None                                   |                                |
| University of Chicago      | No                  | None                                   |                                |
| Columbia University        | No                  | None                                   |