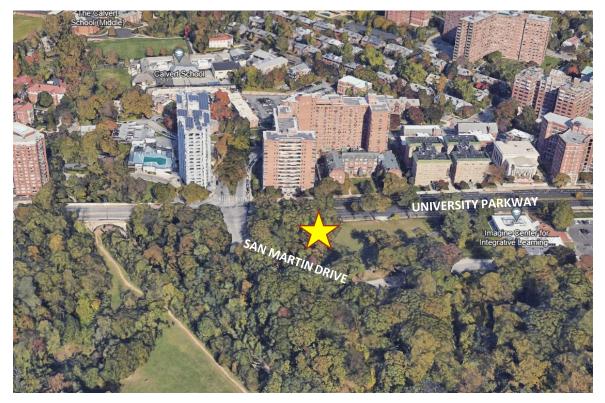

and Worklife

#### **Minimum Requirements**

- Secure interior space 35 sf per child is required for all floor space (not including work areas, kitchens, bathrooms, corridors, storage, etc.) by State of Maryland regulations. For the ELC size today, that requirement is about 3,400 sf and we have put in place almost double that.
- Other unique building features (such as the child size toilets, multiple food preparation areas in classrooms, etc.)
- Secure outdoor play area 75 sf x half of capacity is required by State of Maryland regulations. For ELC size today, that requirement is about 4,000 sf and we have put in place a much larger play area.
- **Parking** 1 parking space per 4 employees is required by Baltimore zoning.
- Safe and secure drop off and entryway

#### **University Parkway**





#### Wyman Park Parcel Site





#### 29<sup>th</sup> Street







#### **Keswick**





### Peer Benchmarking

| Name                       | University Provided | Childcare Facility                     | Distance from Center of Campus |
|----------------------------|---------------------|----------------------------------------|--------------------------------|
| Yale University            | No                  | None                                   |                                |
| Brown University           | No                  | None                                   |                                |
| University of Chicago      | No                  | None                                   |                                |
| Columbia University        | No