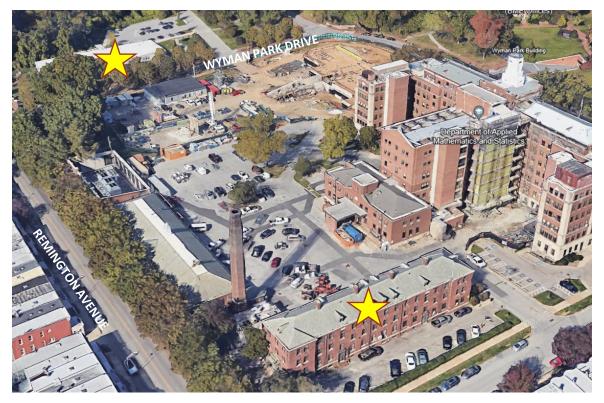

irements**

- Secure interior space 35 sf per child is required for all floor space (not including work areas, kitchens, bathrooms, corridors, storage, etc.) by State of Maryland regulations. For the ELC size today, that requirement is about 3,400 sf and we have put in place almost double that.
- Other unique building features (such as the child size toilets, multiple food preparation areas in classrooms, etc.)
- Secure outdoor play area 75 sf x half of capacity is required by State of Maryland regulations. For ELC size today, that requirement is about 4,000 sf and we have put in place a much larger play area.
- **Parking** 1 parking space per 4 employees is required by Baltimore zoning.
- Safe and secure drop off and entryway

#### **University Parkway**





#### Wyman Park Parcel Site





#### 29<sup>th</sup> Street







#### **Keswick**





### Peer Benchmarking

| Name                       | University Provided | Childcare Facility                     | Distance from Center of Campus |
|----------------------------|---------------------|----------------------------------------|--------------------------------|
| Yale University            | No                  | None                                   |                                |
| Brown University           | No                  | None                                   |                                |
| University of Chicago      | No                  | None                                   |                                |
| Columbia University        | No                  | None