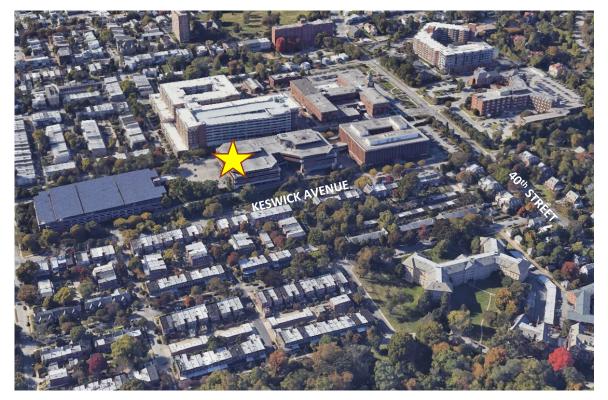

quired for all floor space (not including work areas, kitchens, bathrooms, corridors, storage, etc.) by State of Maryland regulations. For the ELC size today, that requirement is about 3,400 sf and we have put in place almost double that.
- Other unique building features (such as the child size toilets, multiple food preparation areas in classrooms, etc.)
- Secure outdoor play area 75 sf x half of capacity is required by State of Maryland regulations. For ELC size today, that requirement is about 4,000 sf and we have put in place a much larger play area.
- **Parking** 1 parking space per 4 employees is required by Baltimore zoning.
- Safe and secure drop off and entryway

#### **University Parkway**





#### Wyman Park Parcel Site





#### 29<sup>th</sup> Street







#### **Keswick**





### Peer Benchmarking

| Name                       | University Provided | Childcare Facility                     | Distance from Center of Campus |
|----------------------------|---------------------|----------------------------------------|--------------------------------|
| Yale University            | No                  | None                                   |                                |
| Brown University           | No                  | None                                   |                                |
| University of Chicago      | No                  | None                                   |                                |
| Columbia University        | No                  | None                                   |                                |
| Cornell U