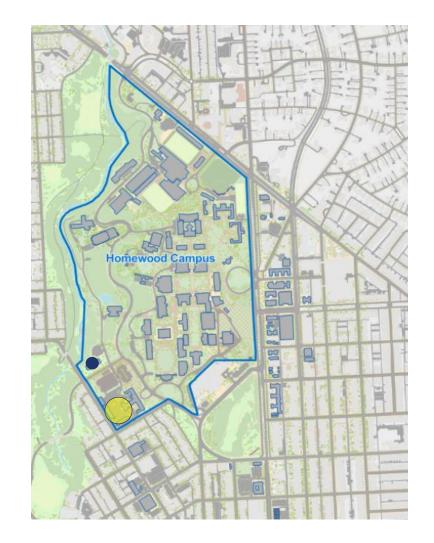

ements**

- Secure interior space 35 sf per child is required for all floor space (not including work areas, kitchens, bathrooms, corridors, storage, etc.) by State of Maryland regulations. For the ELC size today, that requirement is about 3,400 sf and we have put in place almost double that.
- Other unique building features (such as the child size toilets, multiple food preparation areas in classrooms, etc.)
- Secure outdoor play area 75 sf x half of capacity is required by State of Maryland regulations. For ELC size today, that requirement is about 4,000 sf and we have put in place a much larger play area.
- **Parking** 1 parking space per 4 employees is required by Baltimore zoning.
- Safe and secure drop off and entryway

#### **University Parkway**





#### Wyman Park Parcel Site





#### 29<sup>th</sup> Street







#### **Keswick**





### Peer Benchmarking

| Name                       | University Provided | Childcare Facility                     | Distance from Center of Campus |
|----------------------------|---------------------|----------------------------------------|--------------------------------|
| Yale University            | No                  | None                                   |                                |
| Brown University           | No                  | None                                   |                                |
| University of Chicago      | No                  | None                                   |                                |
| Columbia University        | No                  | None