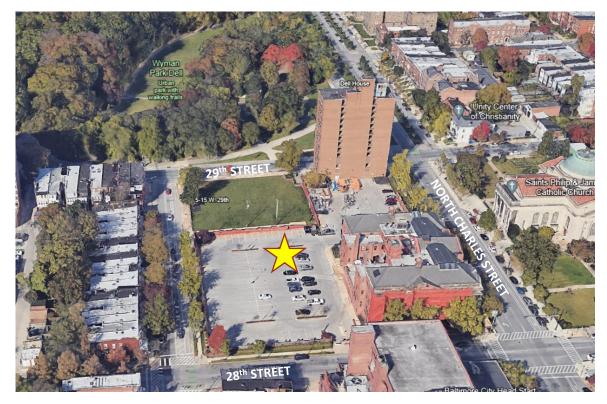

ce 35 sf per child is required for all floor space (not including work areas, kitchens, bathrooms, corridors, storage, etc.) by State of Maryland regulations. For the ELC size today, that requirement is about 3,400 sf and we have put in place almost double that.
- Other unique building features (such as the child size toilets, multiple food preparation areas in classrooms, etc.)
- Secure outdoor play area 75 sf x half of capacity is required by State of Maryland regulations. For ELC size today, that requirement is about 4,000 sf and we have put in place a much larger play area.
- **Parking** 1 parking space per 4 employees is required by Baltimore zoning.
- Safe and secure drop off and entryway

#### **University Parkway**





#### Wyman Park Parcel Site





#### 29<sup>th</sup> Street







#### **Keswick**





### Peer Benchmarking

| Name                       | University Provided | Childcare Facility                     | Distance from Center of Campus |
|----------------------------|---------------------|----------------------------------------|--------------------------------|
| Yale University            | No                  | None                                   |                                |
| Brown University           | No                  | None                                   |                                |
| University of Chicago      | No                  | None                                   |                                |
| Columbia University        | No                  | None                                   |