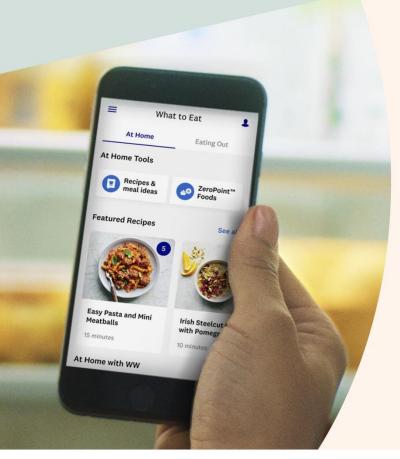

## ■ Meet What to Eat

This new WeightWatchers tool takes the guesswork out of every meal. Whether you're...

- **⊘** Cooking at home
- **⊘** Trying a new restaurant
- **⊘** Grabbing takeout
- **⊘** Traveling