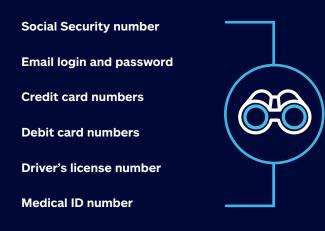

### Dark web monitoring

In-depth monitoring goes beyond just looking out for a participant's Social Security number. Bots and human intelligence scour closed hacker forums for compromised credentials and other personal information. Then we alert you if you have been compromised. Users can track: