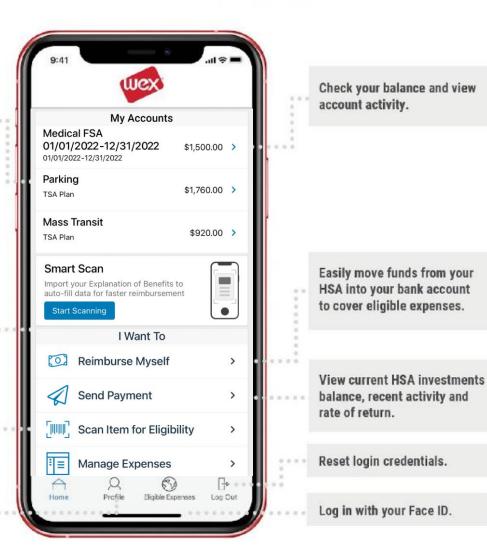

## With our mobile app you can:

Get instant notifications on the status of your claims.

File a claim and upload documentation in seconds using your phone's camera.

Scan an item's bar code with your phone's camera to determine if it's an IRS code Section 213(D) eligible expense.

Report a card as lost or stolen.

#### Security on the go

Our mobile app uses secure encryption and won't store pictures on your phone, keeping your documentation safe and secure. Login is protected by a four-digit passcode of your choosing. You can also log in with you thumbprint on Apple devices.