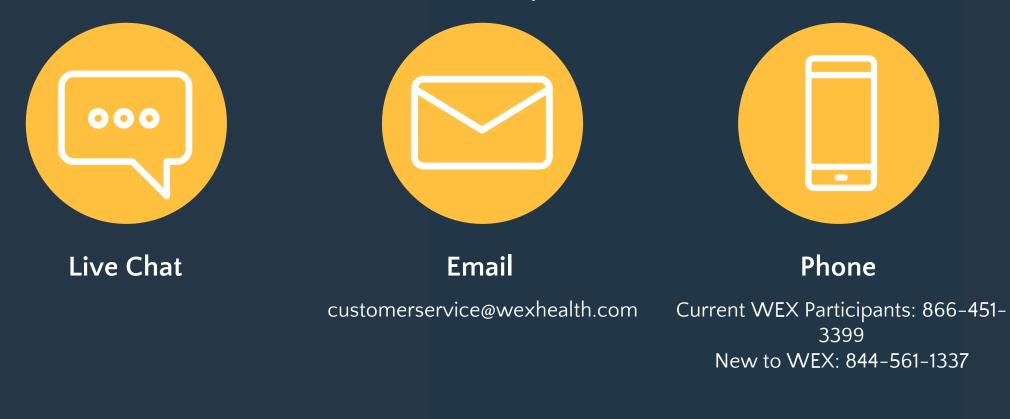

#### **Contact Participant Services**

Our Participant Services team is available Monday through Friday, from 6 a.m. to 9 p.m. Central time, except holidays.